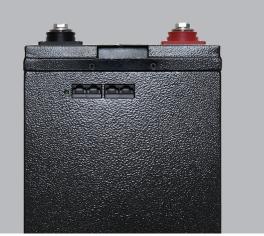

# **PHYSICAL SPECIFICATIONS:**

- Dimensions (L × W × H): 15.25" L x 7.5" W x 12.25" H
- Weight: 63lbs
- Terminal Type: bolt-down M8 bolt
- Case Material: metal