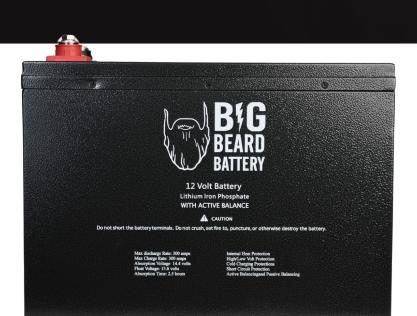

# BIG BEARD BATTERY™ BBB12V300 THE ORIGINAL

12 Volt Battery Lithium Iron Phosphate WITH ACTIVE BALANCE

A CAUTION Do not short the battery terminals. Do not crush, set fire to, puncture, or otherwise destroy the battery.

> Max discharge Rate: 300 amps Max Charge Rate: 300 amps Absorption Voltage 14.4 volts Float Voltage: 13.6 volts Absorption Time: 2.5 hours

Internal Heat Protection High/Low Volt Protection Cold Charging Protections Short Circuit Protection Active Balancingand Passive Balancin