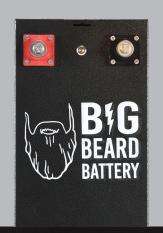

# **PHYSICAL SPECIFICATIONS:**

- Dimensions (L × W × H): 15.25" L x 7.5" W x 12.25" H
- Weight: 63lbs
- Terminal Type: bolt-down M8 bolt
- Case Material: metal